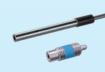

#### Spring Plungers • double-sided

· to be used for locating and securing, as well as electric connection

#### **Spring Bodies**

can be used for locating.