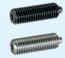

#### Spring Plungers • smooth, without collar

· can be used for locating or for applying pressure, as a detent or for ejection

#### Spring Plungers • smooth, long, with collar and ball

· can be used for locating or for applying pressure, as a detent or for ejection