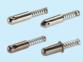

## Spring Plungers • with pin and slot / internal hexagon

- can be used for locating or for applying pressure, as a detent or for ejection
- also available in INCH

#### Spring Plungers • smooth, with collar and pin

• to be used for locating, tightening, as an assembly support, for applying pressure, as a detent, for ejection or as a shock absorber