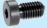

#### **Spring Plungers** • with moveable ball and internal hexagon

- can be used for locating or for applying pressure, as a detent or for ejection
- moveable ball prevents damage