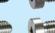

#### Spring Plungers • with ball and slot / internal hexagon

- can be used for locating or for applying pressure, as a detent or for ejection
  - also available in INCH

## Spring Plungers • with pin and slot / internal hexagon

- can be used for locating or for applying pressure, as a detent or for ejection
- also available in INCH