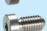

#### Spring Plungers • with moveable ball and slot

- can be used for locating or for applying pressure, as a detent or for ejection
- moveable ball prevents damage