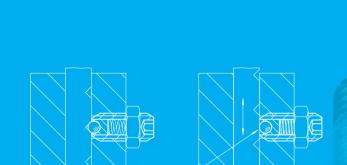

#### **MOVEABLE BALL MINIMIZES WEAR**

The bearing of the ball enables an easy rolling of the ball. This minimizes wear on the counterpart and optimizes the locking behaviour.

The plastic bearing also insulates the ball electrically.