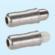

#### Spring Plungers • smooth, without collar, with moveable ball

- can be used for locating or for applying pressure, as a detent or for ejection
- moveable ball prevents damage

#### Spring Plungers • smooth, with collar and ball

· can be used for locating or for applying pressure, as a detent or for ejection