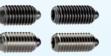

#### **Spring Plungers** • with moveable ball and internal hexagon

- can be used for locating or for applying pressure, as a detent or for ejection
- moveable ball prevents damage

#### Spring Plungers • with moveable ball and slot

- can be used for locating or for applying pressure, as a detent or for ejection
- moveable ball prevents damage