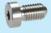

#### Spring Plungers • headed, with ball and slot / internal hexagon

- · can be used for locating or for applying pressure, as a detent or for ejection
- precise screwing depth due to head